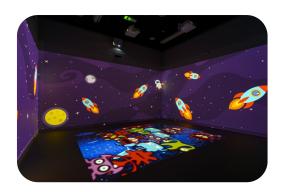

## Our two hour party includes:

- Sensory Light Room
- Immersive Room
- Party Room with discolights and music
- £20 voucher for return visit
- Invitations
- Party food and juice for up to 12 party guests