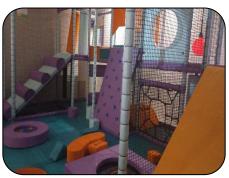

## Our two hour party includes:

- Sensory Light Room
- Immersive Room
- Party Room with discolights and music
- £20 voucher for return visit
- Invitations
- Party food and juice for up to 12 party guests