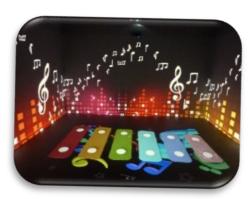

## Our two hour party includes:

- Sensory Light Room
- Immersive Room
- Party Room with discolights and music
- £20 voucher for return visit
- Invitations
- Party food and juice for up to 12 party guests